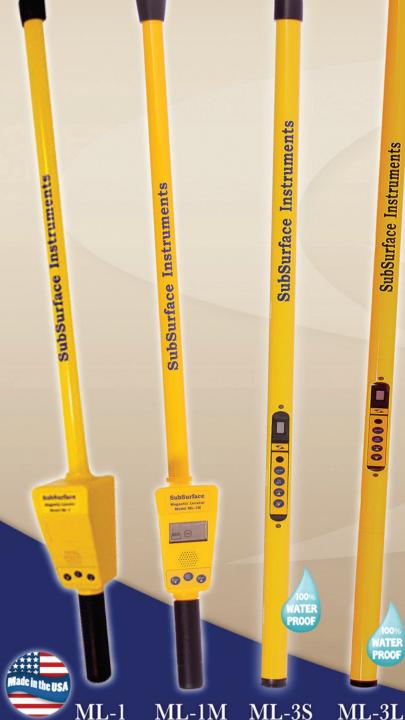

## **Magnetic Locators**

Construction Equipment • Supplies & Services 4650 Allen Road Suite B., Stow, OH 44224

Call or email for pricing and ordering information

**330-968-6231** | 330-673-6227 Fax jessica@bainenterprises.com

ML-1MML-3S 40" in Length 40" in Length

(3) 9V Batteries

55" in Length (3) 9V Batteries

7 Year Warranty

(2) 9V Batteries

40" in Length

(2) 9V Batteries