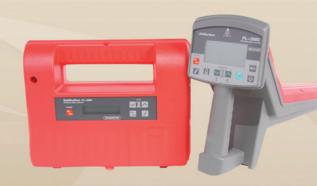

## **Pipe & Cable Locators**

PL 1500 Single Frequency • 3 Year Warranty

PL 2000

Multi-Frequency • 3 Year Warranty

**Buy Any Locator** and Receive a Case (12 Cans) of **Krylon Marking Paint** for FREE!

While supplies last.