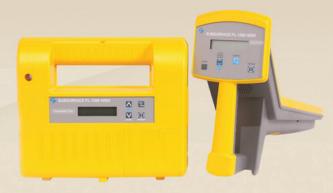

## **Pipe & Cable Locators**

PL 1500 Single Frequency • 3 Year Warranty

PL 2000

Multi-Frequency • 3 Year Warranty

**Buy Any Locator** and Receive a Case (12 Cans) of **Krylon Marking Paint** for FREE!

While supplies last.